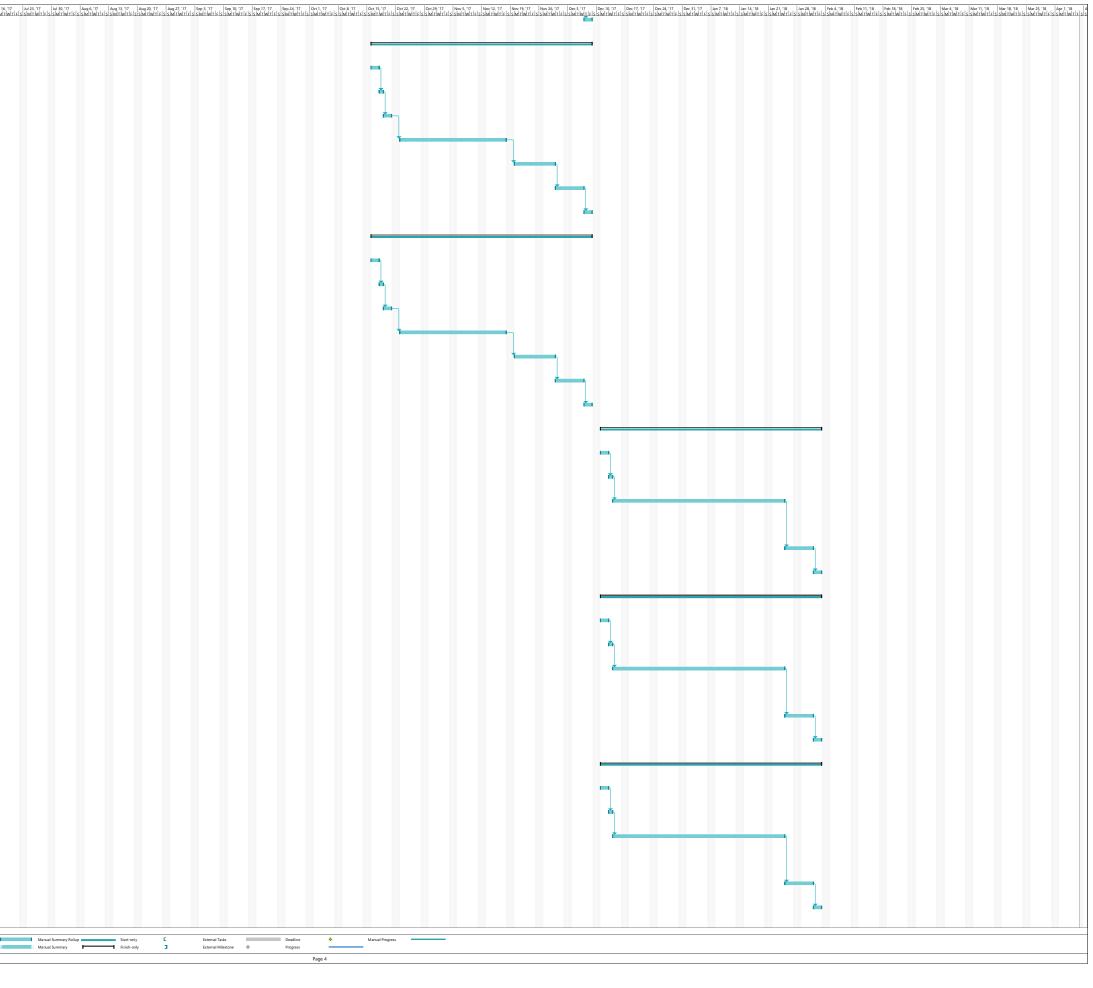

Marual Summary Rollup Start-only C Marual Summary Finish-only 3 

| Mode | Task Name<br>le                                                                            | Duration | Start Finish 16, 17 Jul 23<br>MTWTFESSMT | Jul 30, '17 Aug 6, '17 Aug 13, '17 Aug 20, '17<br>IEIS SMITHUTES SMITHUTES SMITHUTES SMITHUTE | Aug 27, '17 Sep 3, '17 Sep 10, '17<br>SSM TWTFESSMTWTFESSMTWTFES | MTWTIELS SMTWTIELS SMTWTIELS | SMTWTESSMTWTESS | MTWTFSSMTWT | SSMTWTFSSN | TWTESSMTWTE | SISIMITIWITIFISISIN | ITWITIFIS SMITW | tifisisi |
|------|--------------------------------------------------------------------------------------------|----------|------------------------------------------|-----------------------------------------------------------------------------------------------|------------------------------------------------------------------|------------------------------|-----------------|-------------|------------|-------------|---------------------|-----------------|----------|
| 1    | Line 16                                                                                    | 40d      | Mon 12/1Fri 2/2/18                       |                                                                                               |                                                                  |                              |                 |             |            |             |                     |                 |          |
| *    | Set up protection/rigging                                                                  | 2d       | Mon 12/1Tue 12/12,                       |                                                                                               |                                                                  |                              |                 |             |            |             |                     | -               |          |
| *    | Engineer to mark concrete repairs                                                          | 1d       | Wed 12/1Wed 12/13                        |                                                                                               |                                                                  |                              |                 |             |            |             |                     | ň               |          |
|      | Removal of stucco finish, repair concrete per Engineer's specifications, reapply stucco    | 30d      | Thu Wed<br>12/14/17 1/24/18              |                                                                                               |                                                                  |                              |                 |             |            |             |                     | i               | ł        |
| *    | Paint exterior of building                                                                 | 5d       | Thu 1/25,Wed 1/31/                       |                                                                                               |                                                                  |                              |                 |             |            |             |                     |                 |          |
| *    | Clean up/move swingstage                                                                   | 2d       | Thu 2/1/1Fri 2/2/18                      |                                                                                               |                                                                  |                              |                 |             |            |             |                     |                 |          |
| *    | Line 17                                                                                    | 40d      | Mon 12/1Fri 2/2/18                       |                                                                                               |                                                                  |                              |                 |             |            |             |                     | -               | _        |
| *    | Set up protection/rigging                                                                  | 2d       | Mon 12/1Tue 12/12,                       |                                                                                               |                                                                  |                              |                 |             |            |             |                     | -               |          |
| *    | Engineer to mark concrete repairs                                                          | 1d       | Wed 12/1Wed 12/13                        |                                                                                               |                                                                  |                              |                 |             |            |             |                     | ň               |          |
| *    | Removal of stucco finish, repair concrete per Engineer's<br>specifications, reapply stucco | 30d      | Thu Wed<br>12/14/17 1/24/18              |                                                                                               |                                                                  |                              |                 |             |            |             |                     |                 |          |
| *    | Paint exterior of building                                                                 | 5d       | Thu 1/25,Wed 1/31/                       |                                                                                               |                                                                  |                              |                 |             |            |             |                     |                 |          |
| *    | Clean up/move swingstage                                                                   | 2d       | Thu 2/1/1Fri 2/2/18                      |                                                                                               |                                                                  |                              |                 |             |            |             |                     |                 |          |
| *    | Line 18                                                                                    | 40d      | Mon 12/1Fri 2/2/18                       |                                                                                               |                                                                  |                              |                 |             |            |             |                     | -               | +        |
| *    | Set up protection/rigging                                                                  | 2d       | Mon 12/1Tue 12/12,                       |                                                                                               |                                                                  |                              |                 |             |            |             |                     | -               |          |
| *    | Engineer to mark concrete repairs                                                          | 1d       | Wed 12/1Wed 12/13                        |                                                                                               |                                                                  |                              |                 |             |            |             |                     | ň               |          |
| *    | Removal of stucco finish, repair concrete per Engineer's specifications, reapply stucco    | 30d      | Thu Wed<br>12/14/17 1/24/18              |                                                                                               |                                                                  |                              |                 |             |            |             |                     | i               | ł        |
| *    | Paint exterior of building                                                                 | 5d       | Thu 1/25,Wed 1/31/                       |                                                                                               |                                                                  |                              |                 |             |            |             |                     |                 |          |
| *    | Clean up/move swingstage                                                                   | 2d       | Thu 2/1/1Fri 2/2/18                      |                                                                                               |                                                                  |                              |                 |             |            |             |                     |                 |          |
| *    | Line 19                                                                                    | 40d      | Mon 2/5/Fri 3/30/18                      |                                                                                               |                                                                  |                              |                 |             |            |             |                     |                 |          |
| *    | Set up protection/rigging                                                                  | 2d       | Mon 2/5/Tue 2/6/18                       |                                                                                               |                                                                  |                              |                 |             |            |             |                     |                 |          |
| *    | Engineer to mark concrete repairs                                                          | 1d       | Wed 2/7/Wed 2/7/1                        |                                                                                               |                                                                  |                              |                 |             |            |             |                     |                 |          |
| *    | Removal of stucco finish, repair concrete per Engineer's specifications, reapply stucco    | 30d      | Thu Wed<br>2/8/18 3/21/18                |                                                                                               |                                                                  |                              |                 |             |            |             |                     |                 |          |
| *    | Paint exterior of building                                                                 | 5d       | Thu 3/22,Wed 3/28/                       |                                                                                               |                                                                  |                              |                 |             |            |             |                     |                 |          |
| *    | Clean up/move swingstage                                                                   | 2d       | Thu 3/29,Fri 3/30/18                     |                                                                                               |                                                                  |                              |                 |             |            |             |                     |                 |          |
| *    | Line 20                                                                                    | 40d      | Mon 2/5/Fri 3/30/18                      |                                                                                               |                                                                  |                              |                 |             |            |             |                     |                 |          |
| *    | Set up protection/rigging                                                                  | 2d       | Mon 2/5/Tue 2/6/18                       |                                                                                               |                                                                  |                              |                 |             |            |             |                     |                 |          |
| *    | Engineer to mark concrete repairs                                                          | 1d       | Wed 2/7/Wed 2/7/1                        |                                                                                               |                                                                  |                              |                 |             |            |             |                     |                 |          |
| *    | Removal of stucco finish, repair concrete per Engineer's<br>specifications, reapply stucco | 30d      | Thu Wed<br>2/8/18 3/21/18                |                                                                                               |                                                                  |                              |                 |             |            |             |                     |                 |          |
| *    | Paint exterior of building                                                                 | 5d       | Thu 3/22/Wed 3/28/                       |                                                                                               |                                                                  |                              |                 |             |            |             |                     |                 |          |
| *    | Clean up/move swingstage                                                                   | 2d       | Thu 3/29/Fri 3/30/18                     |                                                                                               |                                                                  |                              |                 |             |            |             |                     |                 |          |
| *    | Line 21                                                                                    | 40d      | Mon 2/5/Fri 3/30/18                      |                                                                                               |                                                                  |                              |                 |             |            |             |                     |                 |          |
| *    | Set up protection/rigging                                                                  | 2d       | Mon 2/5/Tue 2/6/18                       |                                                                                               |                                                                  |                              |                 |             |            |             |                     |                 |          |
| *    | Engineer to mark concrete repairs                                                          | 1d       | Wed 2/7/Wed 2/7/1                        |                                                                                               |                                                                  |                              |                 |             |            |             |                     |                 |          |

Page 5

| 0  | Task<br>Mode | Task Name                                                                                  | Duration Start  | Finish            |    |
|----|--------------|--------------------------------------------------------------------------------------------|-----------------|-------------------|----|
|    | *            | Removal of stucco finish, repair concrete per Engineer's<br>specifications, reapply stucco | 30d Thu<br>2/8/ | Wed<br>18 3/21/18 |    |
| ,  | *            | Paint exterior of building                                                                 | 5d Thu          | 3/22,Wed 3/28     | 8/ |
| 1  | *            | Clean up/move swingstage                                                                   | 2d Thu          | 3/29/Fri 3/30/1   | 18 |
|    | *            | Line 22                                                                                    | 40d Mon         | 2/5/Fri 3/30/1    | 18 |
|    | *            | Set up protection/rigging                                                                  | 2d Mon          | 2/5/Tue 2/6/1     | 18 |
| 11 | *            | Engineer to mark concrete repairs                                                          | 1d Wed          | 2/7/Wed 2/7/      | /1 |
| 32 | *            | Removal of stucco finish, repair concrete per Engineer's<br>specifications, reapply stucco | 30d Thu<br>2/8/ | Wed<br>18 3/21/18 |    |
| 33 | *            | Paint exterior of building                                                                 | 5d Thu          | 3/22/Wed 3/28     | 8/ |
| 34 | *            | Clean up/move swingstage                                                                   | 2d Thu          | 3/29/Fri 3/30/1   | 18 |
| 85 | *            | Line 23                                                                                    | 40d Mon         | 2/5/Fri 3/30/1    | 18 |
| 36 | *            | Set up protection/rigging                                                                  | 2d Mon          | 2/5/Tue 2/6/1     | 18 |
| 37 | *            | Engineer to mark concrete repairs                                                          | 1d Wed          | 2/7/Wed 2/7/      | /1 |
| В  | *            | Removal of stucco finish, repair concrete per Engineer's<br>specifications, reapply stucco | 30d Thu<br>2/8/ | Wed<br>18 3/21/18 |    |
| 19 | *            | Paint exterior of building                                                                 | 5d Thu          | 3/22/Wed 3/28     | 8/ |
| 0  | *            | Clean up/move swingstage                                                                   | 2d Thu          | 3/29/Fri 3/30/1   | 18 |
| 91 | *            | Line 24                                                                                    | 40d Mon         | 2/5/Fri 3/30/1    | 18 |
| 92 | *            | Set up protection/rigging                                                                  | 2d Mon          | 2/5/Tue 2/6/1     | 18 |
| 3  | *            | Engineer to mark concrete repairs                                                          | 1d Wed          | 2/7/Wed 2/7/      | /1 |
| 4  | *            | Removal of stucco finish, repair concrete per Engineer's<br>specifications, reapply stucco | 30d Thu<br>2/8/ | Wed<br>18 3/21/18 |    |
| 95 | *            | Paint exterior of building                                                                 | 5d Thu          | 3/22/Wed 3/28     | 8/ |
| 96 | *            | Clean up/move swingstage                                                                   | 2d Thu          | 3/29/Fri 3/30/1   | 16 |
| 7  | *            | Clean Up/Punch Out                                                                         | 4d Mon          | 4/2/Thu 4/5/1     | 18 |
| 88 | *            | Demobilization                                                                             | 0d Fri 4        | /6/18Fri 4/6/18   | 8  |