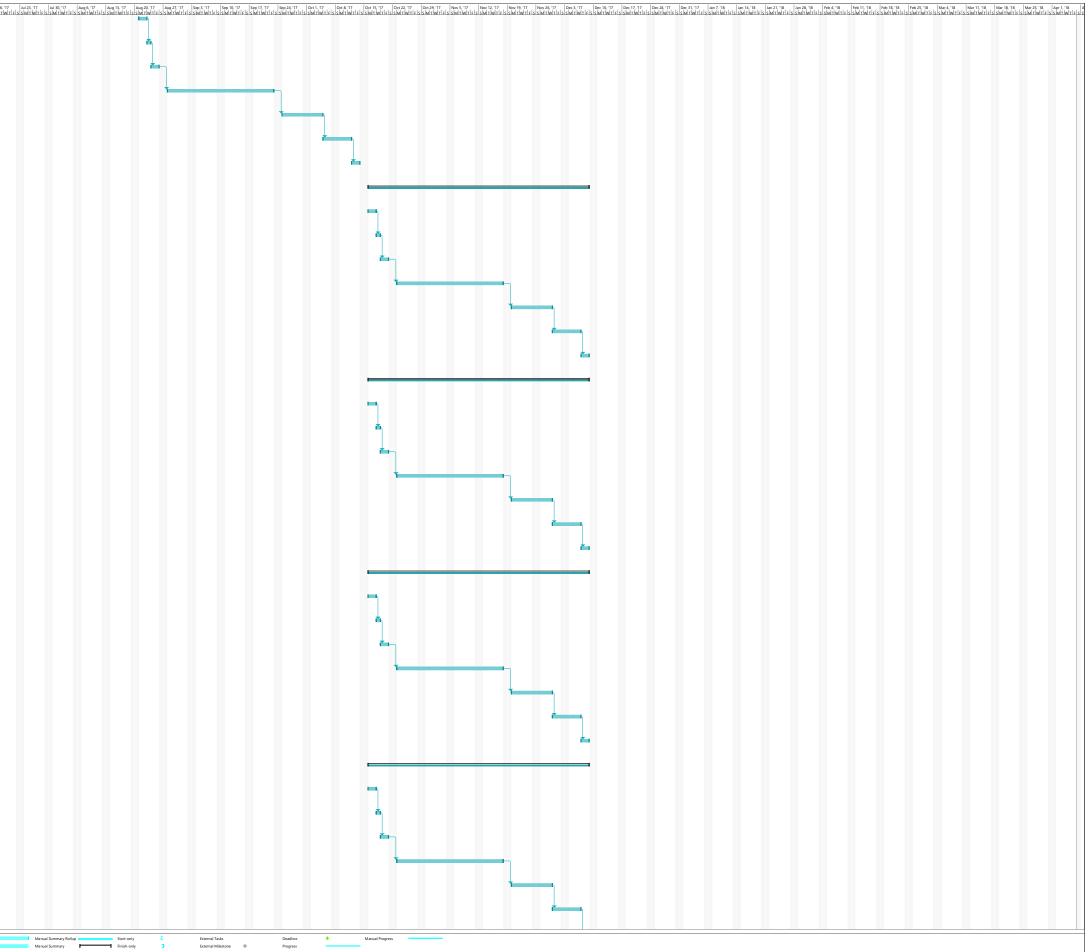

Page 3

| 08 | Mode | Clean up/move swingstage                                                                | 2d  | Thu 12/7,Fri 12/8/1         |
|----|------|-----------------------------------------------------------------------------------------|-----|-----------------------------|
| 19 | *    | Line 11                                                                                 | 40d | Mon 10/1Fri 12/8/1          |
| 10 | *    | Set up protection/rigging                                                               | 2d  | Mon 10/1Tue 10/17           |
| 1  | *    | Engineer to mark concrete repairs                                                       | 1d  | Wed 10/1Wed 10/1            |
| 2  | *    | Removal of Aluminum Railing                                                             | 2d  | Thu 10/1(Fri 10/20/         |
| 3  | *    | _                                                                                       | 20d | Mon 10/2Fri 11/17/          |
| 4  |      | Concrete repairs per Engineer's specifications                                          |     |                             |
|    | ĺ.   | Installation of Aluminum Railing                                                        | 8d  | Mon 11/2Wed 11/2            |
| 15 | *    | Paint exterior of building                                                              | 5d  | Thu 11/3(Wed 12/6           |
| 16 | *    | Clean up/move swingstage                                                                | 2d  | Thu 12/7/Fri 12/8/1         |
| 17 | *    | Line 12                                                                                 | 40d | Mon 10/1Fri 12/8/1          |
| 18 | *    | Set up protection/rigging                                                               | 2d  | Mon 10/1Tue 10/17           |
| 19 | *    | Engineer to mark concrete repairs                                                       | 1d  | Wed 10/1Wed 10/1            |
| 20 | *    | Removal of Aluminum Railing                                                             | 2d  | Thu 10/1!Fri 10/20/         |
| 21 | *    | Concrete repairs per Engineer's specifications                                          | 20d | Mon 10/2Fri 11/17/          |
| 22 | *    | Installation of Aluminum Railing                                                        | 8d  | Mon 11/2Wed 11/2            |
| 23 | *    | Paint exterior of building                                                              | 5d  | Thu 11/3(Wed 12/6           |
| 24 | *    | Clean up/move swingstage                                                                | 2d  | Thu 12/7/Fri 12/8/1         |
| 25 | *    | Line 13                                                                                 | 40d | Mon 12/1Fri 2/2/18          |
| 26 | *    | Set up protection/rigging                                                               | 2d  | Mon 12/1Tue 12/12           |
| 27 | *    | Engineer to mark concrete repairs                                                       | 1d  | Wed 12/1Wed 12/1            |
| 28 | *    | Removal of stucco finish, repair concrete per Engineer's specifications, reapply stucco | 30d | Thu Wed<br>12/14/17 1/24/18 |
| 19 | *    | Paint exterior of building                                                              | 5d  | Thu 1/25,Wed 1/31           |
| 0  | *    | Clean up/move swingstage                                                                | 2d  | Thu 2/1/1Fri 2/2/18         |
| 81 | *    | Line 14                                                                                 | 40d | Mon 12/1Fri 2/2/18          |
| 32 | *    | Set up protection/rigging                                                               | 2d  | Mon 12/1Tue 12/12           |
| 13 | *    | Engineer to mark concrete repairs                                                       | 1d  | Wed 12/1Wed 12/1            |
| 34 | *    | Removal of stucco finish, repair concrete per Engineer's specifications, reapply stucco | 30d | Thu Wed<br>12/14/17 1/24/18 |
| 85 | *    | Paint exterior of building                                                              | 5d  | Thu 1/25,Wed 1/31           |
| 6  | *    | Clean up/move swingstage                                                                | 2d  | Thu 2/1/1Fri 2/2/18         |
| 87 | *    | Line 15                                                                                 | 40d | Mon 12/1Fri 2/2/18          |
| 38 | *    | Set up protection/rigging                                                               | 2d  | Mon 12/1Tue 12/12           |
| 39 | *    | Engineer to mark concrete repairs                                                       | 1d  | Wed 12/1Wed 12/1            |
| 40 | *    | Removal of stucco finish, repair concrete per Engineer's                                | 30d | Thu Wed                     |
|    |      | specifications, reapply stucco                                                          | 300 | 12/14/171/24/18             |
| 11 | *    | Paint exterior of building                                                              | 5d  | Thu 1/25,Wed 1/31           |
| 12 | *    | Clean up/move swingstage                                                                | 2d  | Thu 2/1/1Fri 2/2/18         |

Marual Summary Rollup Start-only C Marual Summary Finish-only 3 

| Mode | Task Name<br>le                                                                            | Duration | Start Finish 16, 17 Jul 23<br>MTWTFESSMT | Jul 30, '17 Aug 6, '17 Aug 13, '17 Aug 20, '17<br>IEIS SMITHUTES SMITHUTES SMITHUTES SMITHUTE | Aug 27, '17 Sep 3, '17 Sep 10, '17<br>SSM TWTFESSMTWTFESSMTWTFES | MTWTIELS SMTWTIELS SMTWTIELS | SMTWTESSMTWTESS | MTWTFSSMTWT | SSMTWTFSSN | TWTESSMTWTE | SISIMITIWITIFISISIN | ITWITIFIS SMITW | tifisisi |
|------|--------------------------------------------------------------------------------------------|----------|------------------------------------------|-----------------------------------------------------------------------------------------------|------------------------------------------------------------------|------------------------------|-----------------|-------------|------------|-------------|---------------------|-----------------|----------|
| 1    | Line 16                                                                                    | 40d      | Mon 12/1Fri 2/2/18                       |                                                                                               |                                                                  |                              |                 |             |            |             |                     |                 |          |
| *    | Set up protection/rigging                                                                  | 2d       | Mon 12/1Tue 12/12,                       |                                                                                               |                                                                  |                              |                 |             |            |             |                     | -               |          |
| *    | Engineer to mark concrete repairs                                                          | 1d       | Wed 12/1Wed 12/13                        |                                                                                               |                                                                  |                              |                 |             |            |             |                     | ň               |          |
|      | Removal of stucco finish, repair concrete per Engineer's specifications, reapply stucco    | 30d      | Thu Wed<br>12/14/17 1/24/18              |                                                                                               |                                                                  |                              |                 |             |            |             |                     | i               | ł        |
| *    | Paint exterior of building                                                                 | 5d       | Thu 1/25,Wed 1/31/                       |                                                                                               |                                                                  |                              |                 |             |            |             |                     |                 |          |
| *    | Clean up/move swingstage                                                                   | 2d       | Thu 2/1/1Fri 2/2/18                      |                                                                                               |                                                                  |                              |                 |             |            |             |                     |                 |          |
| *    | Line 17                                                                                    | 40d      | Mon 12/1Fri 2/2/18                       |                                                                                               |                                                                  |                              |                 |             |            |             |                     | -               | _        |
| *    | Set up protection/rigging                                                                  | 2d       | Mon 12/1Tue 12/12,                       |                                                                                               |                                                                  |                              |                 |             |            |             |                     | -               |          |
| *    | Engineer to mark concrete repairs                                                          | 1d       | Wed 12/1Wed 12/13                        |                                                                                               |                                                                  |                              |                 |             |            |             |                     | ň               |          |
| *    | Removal of stucco finish, repair concrete per Engineer's<br>specifications, reapply stucco | 30d      | Thu Wed<br>12/14/17 1/24/18              |                                                                                               |                                                                  |                              |                 |             |            |             |                     |                 |          |
| *    | Paint exterior of building                                                                 | 5d       | Thu 1/25,Wed 1/31/                       |                                                                                               |                                                                  |                              |                 |             |            |             |                     |                 |          |
| *    | Clean up/move swingstage                                                                   | 2d       | Thu 2/1/1Fri 2/2/18                      |                                                                                               |                                                                  |                              |                 |             |            |             |                     |                 |          |
| *    | Line 18                                                                                    | 40d      | Mon 12/1Fri 2/2/18                       |                                                                                               |                                                                  |                              |                 |             |            |             |                     | -               | +        |
| *    | Set up protection/rigging                                                                  | 2d       | Mon 12/1Tue 12/12,                       |                                                                                               |                                                                  |                              |                 |             |            |             |                     | -               |          |
| *    | Engineer to mark concrete repairs                                                          | 1d       | Wed 12/1Wed 12/13                        |                                                                                               |                                                                  |                              |                 |             |            |             |                     | ň               |          |
| *    | Removal of stucco finish, repair concrete per Engineer's specifications, reapply stucco    | 30d      | Thu Wed<br>12/14/17 1/24/18              |                                                                                               |                                                                  |                              |                 |             |            |             |                     | i               | ł        |
| *    | Paint exterior of building                                                                 | 5d       | Thu 1/25,Wed 1/31/                       |                                                                                               |                                                                  |                              |                 |             |            |             |                     |                 |          |
| *    | Clean up/move swingstage                                                                   | 2d       | Thu 2/1/1Fri 2/2/18                      |                                                                                               |                                                                  |                              |                 |             |            |             |                     |                 |          |
| *    | Line 19                                                                                    | 40d      | Mon 2/5/Fri 3/30/18                      |                                                                                               |                                                                  |                              |                 |             |            |             |                     |                 |          |
| *    | Set up protection/rigging                                                                  | 2d       | Mon 2/5/Tue 2/6/18                       |                                                                                               |                                                                  |                              |                 |             |            |             |                     |                 |          |
| *    | Engineer to mark concrete repairs                                                          | 1d       | Wed 2/7/Wed 2/7/1                        |                                                                                               |                                                                  |                              |                 |             |            |             |                     |                 |          |
| *    | Removal of stucco finish, repair concrete per Engineer's specifications, reapply stucco    | 30d      | Thu Wed<br>2/8/18 3/21/18                |                                                                                               |                                                                  |                              |                 |             |            |             |                     |                 |          |
| *    | Paint exterior of building                                                                 | 5d       | Thu 3/22,Wed 3/28/                       |                                                                                               |                                                                  |                              |                 |             |            |             |                     |                 |          |
| *    | Clean up/move swingstage                                                                   | 2d       | Thu 3/29,Fri 3/30/18                     |                                                                                               |                                                                  |                              |                 |             |            |             |                     |                 |          |
| *    | Line 20                                                                                    | 40d      | Mon 2/5/Fri 3/30/18                      |                                                                                               |                                                                  |                              |                 |             |            |             |                     |                 |          |
| *    | Set up protection/rigging                                                                  | 2d       | Mon 2/5/Tue 2/6/18                       |                                                                                               |                                                                  |                              |                 |             |            |             |                     |                 |          |
| *    | Engineer to mark concrete repairs                                                          | 1d       | Wed 2/7/Wed 2/7/1                        |                                                                                               |                                                                  |                              |                 |             |            |             |                     |                 |          |
| *    | Removal of stucco finish, repair concrete per Engineer's<br>specifications, reapply stucco | 30d      | Thu Wed<br>2/8/18 3/21/18                |                                                                                               |                                                                  |                              |                 |             |            |             |                     |                 |          |
| *    | Paint exterior of building                                                                 | 5d       | Thu 3/22/Wed 3/28/                       |                                                                                               |                                                                  |                              |                 |             |            |             |                     |                 |          |
| *    | Clean up/move swingstage                                                                   | 2d       | Thu 3/29/Fri 3/30/18                     |                                                                                               |                                                                  |                              |                 |             |            |             |                     |                 |          |
| *    | Line 21                                                                                    | 40d      | Mon 2/5/Fri 3/30/18                      |                                                                                               |                                                                  |                              |                 |             |            |             |                     |                 |          |
| *    | Set up protection/rigging                                                                  | 2d       | Mon 2/5/Tue 2/6/18                       |                                                                                               |                                                                  |                              |                 |             |            |             |                     |                 |          |
| *    | Engineer to mark concrete repairs                                                          | 1d       | Wed 2/7/Wed 2/7/1                        |                                                                                               |                                                                  |                              |                 |             |            |             |                     |                 |          |