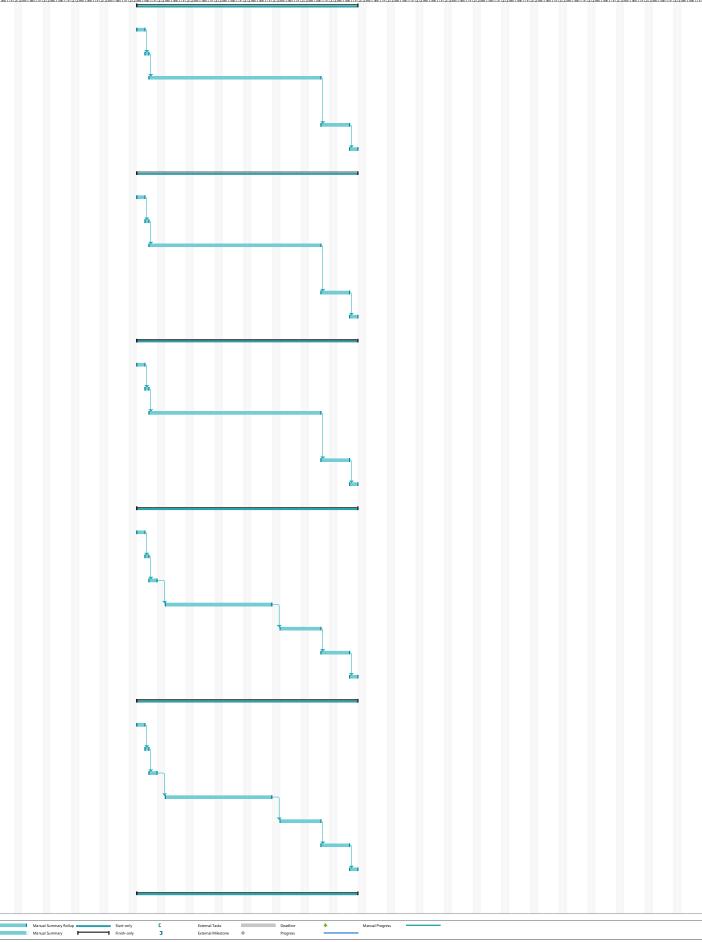

|   | Mode | Line 1                                                                                  | 40d | Mon 8/21       | Finish<br>Fri 10/13/: |
|---|------|-----------------------------------------------------------------------------------------|-----|----------------|-----------------------|
|   | *    | Set up protection/rigging                                                               | 2d  | Mon 8/21       | Tue 8/22/             |
|   | *    | Engineer to mark concrete repairs                                                       | 1d  | Wed 8/23       | Wed 8/23/             |
|   | *    | Removal of stucco finish, repair concrete per Engineer's specifications, reapply stucco | 30d | Thu<br>8/24/17 | Wed<br>10/4/17        |
|   | *    | Paint exterior of building                                                              | 5d  | Thu 10/5,      | Wed 10/1:             |
|   | *    | Clean up/move swingstage                                                                | 2d  | Thu 10/12      | Fri 10/13/            |
|   | *    | Line 2                                                                                  | 40d | Mon 8/21       | Fri 10/13/            |
|   | *    | Set up protection/rigging                                                               | 2d  | Mon 8/21       | Tue 8/22/1            |
|   | *    | Engineer to mark concrete repairs                                                       | 1d  | Wed 8/23       | Wed 8/23/             |
|   | *    | Removal of stucco finish, repair concrete per Engineer's specifications, reapply stucco | 30d | Thu<br>8/24/17 | Wed<br>10/4/17        |
|   | *    | Paint exterior of building                                                              | 5d  | Thu 10/5,      | Wed 10/11             |
|   | *    | Clean up/move swingstage                                                                | 2d  | Thu 10/12      | Fri 10/13/:           |
|   | *    | Line 3                                                                                  | 40d | Mon 8/21       | Fri 10/13/:           |
|   | *    | Set up protection/rigging                                                               | 2d  | Mon 8/21       | Tue 8/22/1            |
|   | *    | Engineer to mark concrete repairs                                                       | 1d  | Wed 8/23       | Wed 8/23/             |
|   | *    | Removal of stucco finish, repair concrete per Engineer's specifications, reapply stucco | 30d | Thu<br>8/24/17 | Wed<br>10/4/17        |
|   | *    | Paint exterior of building                                                              | 5d  | Thu 10/5,      | Wed 10/11             |
|   | *    | Clean up/move swingstage                                                                | 2d  | Thu 10/12      | Fri 10/13/            |
|   | *    | Line 4                                                                                  | 40d | Mon 8/21       | Fri 10/13/:           |
|   | *    | Set up protection/rigging                                                               | 2d  | Mon 8/21       | Tue 8/22/1            |
|   | *    | Engineer to mark concrete repairs                                                       | 1d  | Wed 8/23       | Wed 8/23/             |
|   | *    | Removal of Aluminum Railing                                                             | 2d  | Thu 8/24,      | Fri 8/25/17           |
|   | *    | Concrete repairs per Engineer's specifications                                          | 20d | Mon 8/28       | Fri 9/22/17           |
|   | *    | Installation of Aluminum Railing                                                        | 8d  | Mon 9/25       | Wed 10/4/             |
|   | *    | Paint exterior of building                                                              | 5d  | Thu 10/5,      | Wed 10/11             |
|   | *    | Clean up/move swingstage                                                                | 2d  | Thu 10/12      | Fri 10/13/:           |
|   | *    | Line 5                                                                                  | 40d | Mon 8/21       | Fri 10/13/:           |
|   | *    | Set up protection/rigging                                                               | 2d  | Mon 8/21       | Tue 8/22/1            |
|   | *    | Engineer to mark concrete repairs                                                       | 1d  | Wed 8/23       | Wed 8/23/             |
|   | *    | Removal of Aluminum Railing                                                             | 2d  | Thu 8/24,      | Fri 8/25/17           |
|   | *    | Concrete repairs per Engineer's specifications                                          | 20d | Mon 8/28       | Fri 9/22/17           |
|   | *    | Installation of Aluminum Railing                                                        | 8d  | Mon 9/25       | Wed 10/4/             |
|   | *    | Paint exterior of building                                                              | 5d  | Thu 10/5,      | Wed 10/11             |
|   | *    | Clean up/move swingstage                                                                | 2d  | Thu 10/12      | Fri 10/13/:           |
| 1 | *    | Line 6                                                                                  | 40d | Mon 8/21       | Fri 10/13/            |

Page 2

17 Jul 2, 18 Jul 2, 17 Jul 2, 18 Jul 2, 19 Jul 2, 17 Jul 2, 18 Jul 2, 17 Jul 2, 18 Jul

| Task Task Name                                   | Duration                      | Start Finish                                                |
|--------------------------------------------------|-------------------------------|-------------------------------------------------------------|
| Set up protection/rigging                        | 2d                            | Mon 8/21Tue 8/22/2                                          |
| * Engineer to mark concrete repairs              | 1d                            | Wed 8/23Wed 8/23,                                           |
| * Removal of Aluminum Railing                    | 2d                            | Thu 8/24/Fri 8/25/1                                         |
| Concrete repairs per Engineer's specifications   | 20d                           | Mon 8/28Fri 9/22/1                                          |
| * Installation of Aluminum Railing               | 8d                            | Mon 9/25Wed 10/4,                                           |
| <ul> <li>Paint exterior of building</li> </ul>   | 5d                            | Thu 10/5/Wed 10/1:                                          |
| * Clean up/move swingstage                       | 2d                            | Thu 10/17Fri 10/13/                                         |
| * Line 7                                         | 40d                           | Mon 10/1Fri 12/8/1                                          |
| * Set up protection/rigging                      | 2d                            | Mon 10/1Tue 10/17                                           |
| Engineer to mark concrete repairs                | 1d                            | Wed 10/1Wed 10/18                                           |
|                                                  |                               |                                                             |
| Removal of Aluminum Railing                      | 2d                            | Thu 10/19Fri 10/20/                                         |
| Concrete repairs per Engineer's specifications   | 20d                           | Mon 10/2Fri 11/17/                                          |
| Installation of Aluminum Railing                 | 8d                            | Mon 11/2Wed 11/29                                           |
| Paint exterior of building                       | 5d                            | Thu 11/3(Wed 12/6)                                          |
| * Clean up/move swingstage                       | 2d                            | Thu 12/7/Fri 12/8/1                                         |
| * Line 8                                         | 40d                           | Mon 10/1Fri 12/8/1                                          |
| * Set up protection/rigging                      | 2d                            | Mon 10/1Tue 10/17                                           |
| * Engineer to mark concrete repairs              | 1d                            | Wed 10/1Wed 10/18                                           |
| * Removal of Aluminum Railing                    | 2d                            | Thu 10/1!Fri 10/20/                                         |
| * Concrete repairs per Engineer's specifications | 20d                           | Mon 10/2Fri 11/17/2                                         |
| * Installation of Aluminum Railing               | 8d                            | Mon 11/2Wed 11/29                                           |
| * Paint exterior of building                     | 5d                            | Thu 11/3(Wed 12/6,                                          |
| * Clean up/move swingstage                       | 2d                            | Thu 12/7/Fri 12/8/1                                         |
| * Line 9                                         | 40d                           | Mon 10/1Fri 12/8/1                                          |
| * Set up protection/rigging                      | 2d                            | Mon 10/1Tue 10/17                                           |
| * Engineer to mark concrete repairs              | 1d                            | Wed 10/1Wed 10/18                                           |
| * Removal of Aluminum Railing                    | 2d                            | Thu 10/1!Fri 10/20/                                         |
| Concrete repairs per Engineer's specifications   | 20d                           | Mon 10/2Fri 11/17/2                                         |
| * Installation of Aluminum Railing               | 8d                            | Mon 11/2Wed 11/29                                           |
| * Paint exterior of building                     | 5d                            | Thu 11/3(Wed 12/6)                                          |
| * Clean up/move swingstage                       | 2d                            | Thu 12/7/Fri 12/8/1                                         |
| * Line 10                                        | 40d                           | Mon 10/1Fri 12/8/1                                          |
| * Set up protection/rigging                      | 2d                            | Mon 10/1Tue 10/17                                           |
| * Engineer to mark concrete repairs              | 1d                            | Wed 10/1Wed 10/18                                           |
| * Removal of Aluminum Railing                    | 2d                            | Thu 10/19Fri 10/20/2                                        |
| Concrete repairs per Engineer's specifications   | 20<br>20d                     | Mon 10/2Fri 11/17/2                                         |
|                                                  |                               |                                                             |
| -                                                |                               | Mon 11/2Wed 11/29                                           |
| * Paint exterior of building                     | 5d                            | Thu 11/3(Wed 12/6,                                          |
| * Ins                                            | tallation of Aluminum Railing | tallation of Aluminum Railing 8d nt exterior of building 5d |