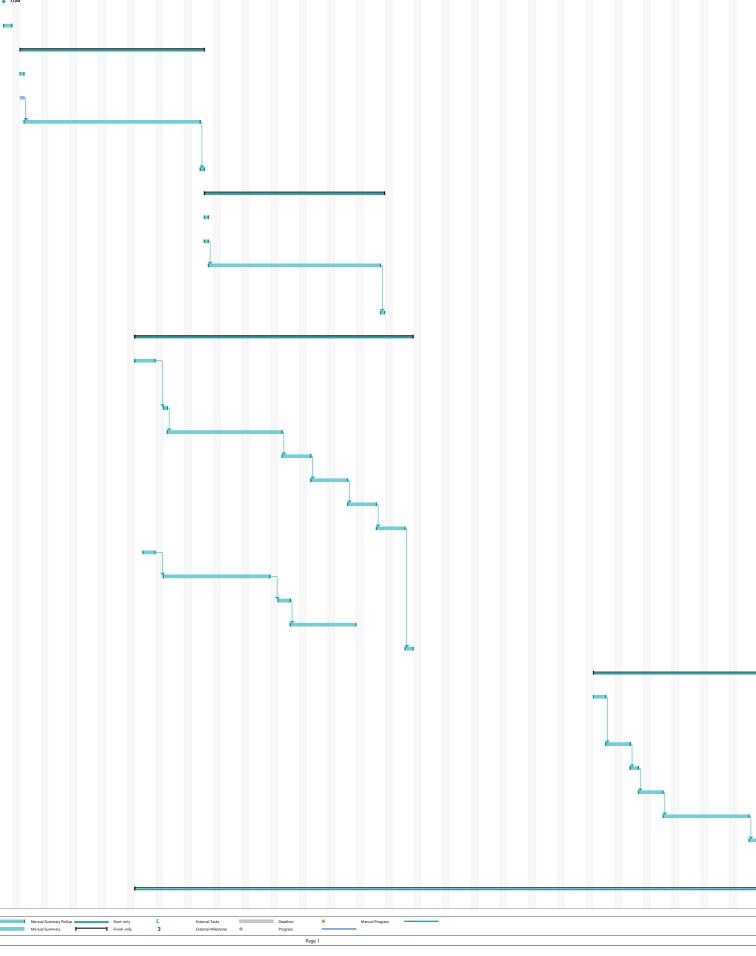

| - | * | Building Exterior                                                                                       | 160d      | Mon 8/21       | Fri 3/30/1              |
|---|---|---------------------------------------------------------------------------------------------------------|-----------|----------------|-------------------------|
|   | * | Installation of aluminum railing at Third Floor Deck                                                    | 10d       | Mon 2/5/       | Fri 2/16/1              |
|   | * | Application of cementitious waterproofing to Third Floor Deck                                           | 12d       | -              | Fri 2/2/18              |
|   | * | Concrete repairs to Third Floor Deck                                                                    | 15d       | Thu 12/2       | Wed 1/17                |
|   | * | Removal of deck finish                                                                                  | 4d        |                | Wed 12/2                |
|   | * | Third Floor Deck railing wall demolition Set up of temporary railing                                    | 4d<br>2d  |                | Tue 12/19<br>Thu 12/21  |
|   | k |                                                                                                         |           | 12/11/17       | 12/13/17                |
|   | * | Set up of scaffolding/overhead protection on East side of property                                      | 3d        |                | Wed                     |
|   | * | Third Floor Deck                                                                                        | 20<br>50d |                | Fri 2/16/1              |
|   | * | Clean up of Pool deck                                                                                   | 12a<br>2d |                | Fri 10/13/              |
|   | * | Replace existing deck drains Apply cementitious waterproofing to Pool deck                              | 3d<br>12d |                | Wed 9/27,<br>Fri 10/13/ |
|   |   | Concrete repairs to Pool deck                                                                           | 20d       |                | Fri 9/22/1              |
|   |   | Pool deck finish removal                                                                                | 3d        | -              | Fri 8/25/1              |
|   | * | Install waterline tile, depth markers, swimming lane                                                    | 5d        | -              | Wed 10/2                |
|   |   | Apply Pebble Tec Pool finish                                                                            | 5d        | -              | Wed 10/1                |
|   | * | Install Pool coping, lights, ladders, and rails                                                         | 7d        |                | Wed 10/1                |
|   | * | Apply Sto Watertight Coat to Pool Surface                                                               | 5d        |                | Mon 10/2,               |
|   | * | Concrete repairs to Pool surface                                                                        | 20d       | Tue 8/29/      | Mon 9/25                |
|   | * | Engineer to mark areas of repair for Pool surface                                                       | 1d        | Mon 8/28       | Mon 8/28                |
|   | * | Removal of existing finishes, ladders, rails, lights, coping and gutters at pool                        | 5d        | Mon<br>8/21/17 | Fri<br>8/25/17          |
|   | * | Pool and Pool Deck                                                                                      | 50d       | Mon 8/21       | Fri 10/27/              |
|   | * | Cleaning up of area on North Side of garage                                                             | 1d        | Fri 10/20,     | Fri 10/20/              |
|   | * | Chipping concrete, application of Sika Armatect CI, inspection by<br>engineer and pouring back concrete | 30d       |                | Thu<br>10/19/17         |
|   | * | Engineer to mark areas of repair for North side of garage                                               | 1d        |                | Thu 9/7/1               |
|   | * | Setting up of shoring per shoring plan and protection                                                   | 1d        |                | Thu 9/7/1               |
|   | * | Garage South Side                                                                                       | 32d       | Thu 9/7/1      | Fri 10/20/              |
|   | * | Cleaning up of area on North Side of garage                                                             | 1d        | Wed 9/6/       | Wed 9/6/1               |
|   | * | Chipping concrete, application of Sika Armatect CI, inspection by<br>engineer and pouring back concrete | 31d       | Tue<br>7/25/17 | Tue<br>9/5/17           |
|   | • | Engineer to mark areas of repair for North side of garage                                               | 1d        | Mon 7/24       | Mon 7/24,               |
|   | * | Setting up of shoring per shoring plan and protection                                                   | 1d        | Mon 7/24       | Mon 7/24,               |
|   | * | Garage North Side                                                                                       | 33d       | Mon 7/24       | Wed 9/6/:               |
| 1 | * | Construction of job container in garage/setting up of work area                                         | 2d        | Thu 7/20,      | Fri 7/21/1              |

|   | Mode | Line 1                                                                                  | 40d | Mon 8/21       | Finish<br>Fri 10/13/: |
|---|------|-----------------------------------------------------------------------------------------|-----|----------------|-----------------------|
|   | *    | Set up protection/rigging                                                               | 2d  | Mon 8/21       | Tue 8/22/             |
|   | *    | Engineer to mark concrete repairs                                                       | 1d  | Wed 8/23       | Wed 8/23/             |
|   | *    | Removal of stucco finish, repair concrete per Engineer's specifications, reapply stucco | 30d | Thu<br>8/24/17 | Wed<br>10/4/17        |
|   | *    | Paint exterior of building                                                              | 5d  | Thu 10/5,      | Wed 10/1:             |
|   | *    | Clean up/move swingstage                                                                | 2d  | Thu 10/12      | Fri 10/13/            |
|   | *    | Line 2                                                                                  | 40d | Mon 8/21       | Fri 10/13/            |
|   | *    | Set up protection/rigging                                                               | 2d  | Mon 8/21       | Tue 8/22/1            |
|   | *    | Engineer to mark concrete repairs                                                       | 1d  | Wed 8/23       | Wed 8/23/             |
|   | *    | Removal of stucco finish, repair concrete per Engineer's specifications, reapply stucco | 30d | Thu<br>8/24/17 | Wed<br>10/4/17        |
|   | *    | Paint exterior of building                                                              | 5d  | Thu 10/5,      | Wed 10/11             |
|   | *    | Clean up/move swingstage                                                                | 2d  | Thu 10/12      | Fri 10/13/:           |
|   | *    | Line 3                                                                                  | 40d | Mon 8/21       | Fri 10/13/:           |
|   | *    | Set up protection/rigging                                                               | 2d  | Mon 8/21       | Tue 8/22/1            |
|   | *    | Engineer to mark concrete repairs                                                       | 1d  | Wed 8/23       | Wed 8/23/             |
|   | *    | Removal of stucco finish, repair concrete per Engineer's specifications, reapply stucco | 30d | Thu<br>8/24/17 | Wed<br>10/4/17        |
|   | *    | Paint exterior of building                                                              | 5d  | Thu 10/5,      | Wed 10/11             |
|   | *    | Clean up/move swingstage                                                                | 2d  | Thu 10/12      | Fri 10/13/            |
|   | *    | Line 4                                                                                  | 40d | Mon 8/21       | Fri 10/13/:           |
|   | *    | Set up protection/rigging                                                               | 2d  | Mon 8/21       | Tue 8/22/1            |
|   | *    | Engineer to mark concrete repairs                                                       | 1d  | Wed 8/23       | Wed 8/23/             |
|   | *    | Removal of Aluminum Railing                                                             | 2d  | Thu 8/24,      | Fri 8/25/17           |
|   | *    | Concrete repairs per Engineer's specifications                                          | 20d | Mon 8/28       | Fri 9/22/17           |
|   | *    | Installation of Aluminum Railing                                                        | 8d  | Mon 9/25       | Wed 10/4/             |
|   | *    | Paint exterior of building                                                              | 5d  | Thu 10/5,      | Wed 10/11             |
|   | *    | Clean up/move swingstage                                                                | 2d  | Thu 10/12      | Fri 10/13/:           |
|   | *    | Line 5                                                                                  | 40d | Mon 8/21       | Fri 10/13/:           |
|   | *    | Set up protection/rigging                                                               | 2d  | Mon 8/21       | Tue 8/22/1            |
|   | *    | Engineer to mark concrete repairs                                                       | 1d  | Wed 8/23       | Wed 8/23/             |
|   | *    | Removal of Aluminum Railing                                                             | 2d  | Thu 8/24,      | Fri 8/25/17           |
|   | *    | Concrete repairs per Engineer's specifications                                          | 20d | Mon 8/28       | Fri 9/22/17           |
|   | *    | Installation of Aluminum Railing                                                        | 8d  | Mon 9/25       | Wed 10/4/             |
|   | *    | Paint exterior of building                                                              | 5d  | Thu 10/5,      | Wed 10/11             |
|   | *    | Clean up/move swingstage                                                                | 2d  | Thu 10/12      | Fri 10/13/:           |
| 1 | *    | Line 6                                                                                  | 40d | Mon 8/21       | Fri 10/13/            |